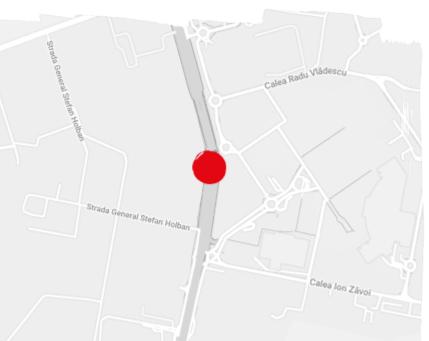

officefinder.ro

Office to let

## **BASP Victoria Offices**

Bucharest, Sector 1, Bucuresti - Ploiesti street



#### **Commercial terms**

| Office space*      | after login * |
|--------------------|---------------|
| Parking            | after login * |
| Service charge*    | after login * |
| Minimum lease term | after login * |
| Availability       | after login * |
|                    |               |

\* Asking terms for m<sup>2</sup>/month

Available space Building completely leased



# Building information

| Building status      | Existing    |
|----------------------|-------------|
| Year of construction | 2018        |
| Parking ratio        | 1 / 25 sq m |
| Total building area  | 5 500 sq m  |

### Location

Cooole



### officefinder.ro

### Typical floor plan



Public transport

Bus: 131, 205, 261, 304, 335, 449



& +40 21 302 3400 More information